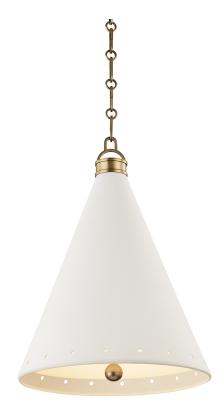

# PLASTER NO.1 MDS401-AGB/WP

FINISHES

AGED BRASS w/ WHITE PLASTER Coastal Suitable Finish (EPM): No

## DIMENSIONS

Height: 19" Width/Diameter: 15" Canopy/Backplate: 4.75" Hanging Type: 54" Chain Product Weight: 8.49lb Canopy/Backplate Shape: Round Sloped Ceiling Compatible: Yes Living Finish: No Uplight Only: No

## Shade

Shade 1: Steel

ELECTRICAL