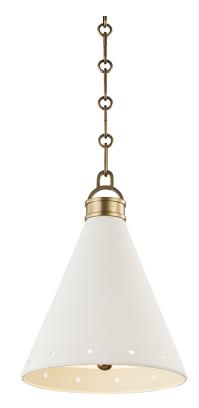

# PLASTER NO.1 MDS400-AGB/WP

FINISHES

## AGED BRASS w/ WHITE PLASTER

Coastal Suitable Finish (EPM): No

## DIMENSIONS

Height: 13" Width/Diameter: 10" Minimum Height: 18.25" Maximum Height: 70.25" Canopy/Backplate: 4.75" Hanging Type: 54" Chain Product Weight: 5.63lb Canopy/Backplate Shape: Round Sloped Ceiling Compatible: Yes Living Finish: No Uplight Only: No

#### Shade

Shade 1: Steel