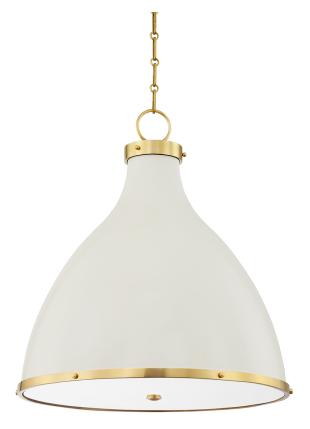

# PAINTED NO. 3

#### MDS362-AGB/OW

Relaxed forms and fresh finishes take flight in Painted.No.3, an expansion of the popular Painted family. Available in three styles and finishes.

## AGED BRASS w/ OFF-WHITE (MDS)

Coastal Suitable Finish (EPM): No

#### **DIMENSIONS**

Height: 25"

Width/Diameter: 22.5"
Minimum Height: 28"
Maximum Height: 79"
Canopy/Backplate: 5.5"
Hanging Type: 54" Chain
Product Weight: 24lb

Canopy/Backplate Shape: Round Sloped Ceiling Compatible: Yes

#### Shade

Shade 1: Steel

Shade 1 Top Width: 4.5" Shade 1 Bottom L/W: 0" / 22"

Shade 1 Height: 20" Shade 2: Glass

Shade 2 Top Width: 21.25" Shade 2 Height: 21.25"