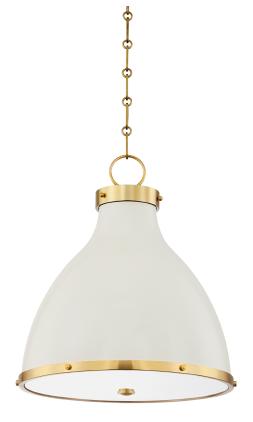

# PAINTED NO. 3

MDS361-AGB/OW

Relaxed forms and fresh finishes take flight in Painted.No.3, an expansion of the popular Painted family. Available in three styles and finishes.

## FINISHES

AGED BRASS w/ OFF-WHITE (MDS) Coastal Suitable Finish (EPM): No

## DIMENSIONS

Height: 18.5" Width/Diameter: 16.5" Minimum Height: 21.5" Maximum Height: 72.5" Canopy/Backplate: 5.5" Hanging Type: 54" Chain Product Weight: 15lb Canopy/Backplate Shape: Round Sloped Ceiling Compatible: Yes Living Finish: No Uplight Only: No

### Shade

Shade 1: Steel Shade 1 Top Width: 4.5" Shade 1 Bottom L/W: 0" / 16" Shade 1 Height: 14" Shade 2: Glass Shade 2 Top Width: 15.25" Shade 2 Height: 15.25"