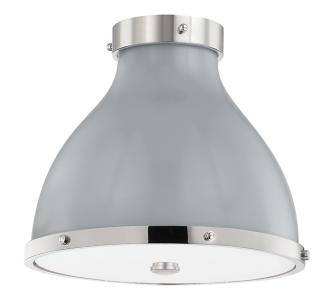

# PAINTED NO. 3

MDS360-PN/PG

Relaxed forms and fresh finishes take flight in Painted.No.3, an expansion of the popular Painted family. Available in three styles and finishes.

## FINISHES

POLISHED NICKEL w/ PARMA GRAY (MDS) Coastal Suitable Finish (EPM): No

### DIMENSIONS

Height: 11" Width/Diameter: 12.5" Canopy/Backplate: 5" Product Weight: 8lb Canopy/Backplate Shape: Round Sloped Ceiling Compatible: No Living Finish: No Uplight Only: No

# Shade 1: Steel

Shade 1 Top Width: 4.5" Shade 1 Bottom L/W: 0" / 12" Shade 1 Height: 9.5" Shade 2: Glass Shade 2 Top Width: 11" Shade 2 Height: 11"