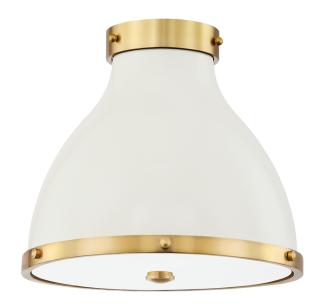

### MDS360-AGB/OW

Relaxed forms and fresh finishes take flight in Painted.No.3, an expansion of the popular Painted family. Available in three styles and finishes.

### AGED BRASS w/ OFF-WHITE (MDS)

Coastal Suitable Finish (EPM): No

## **DIMENSIONS**

Height: 11"

Width/Diameter: 12.5" Canopy/Backplate: 5" Product Weight: 8lb

Canopy/Backplate Shape: Round Sloped Ceiling Compatible: No

Living Finish: No Uplight Only: No

### Shade

Shade 1: Steel

Shade 1 Top Width: 4.5" Shade 1 Bottom L/W: 0" / 12"

Shade 1 Height: 9.5" Shade 2: Glass

Shade 2 Top Width: 11" Shade 2 Height: 11"