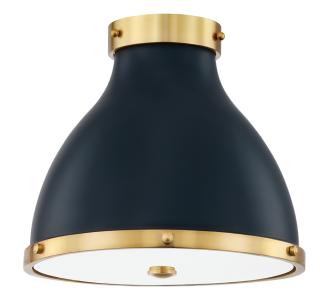

# PAINTED NO. 3

MDS360-AGB/DBL

Relaxed forms and fresh finishes take flight in Painted.No.3, an expansion of the popular Painted family. Available in three styles and finishes.

# FINISHES

AGED BRASS w/ DARKEST BLUE (MDS) Coastal Suitable Finish (EPM): No

# DIMENSIONS

Height: 11" Width/Diameter: 12.5" Canopy/Backplate: 5" Product Weight: 8lb Canopy/Backplate Shape: Round Sloped Ceiling Compatible: No Living Finish: No Uplight Only: No

# Shade 1: Steel

Shade 1 Top Width: 4.5" Shade 1 Bottom L/W: 0" / 12" Shade 1 Height: 9.5" Shade 2: Glass Shade 2 Top Width: 11" Shade 2 Height: 11"