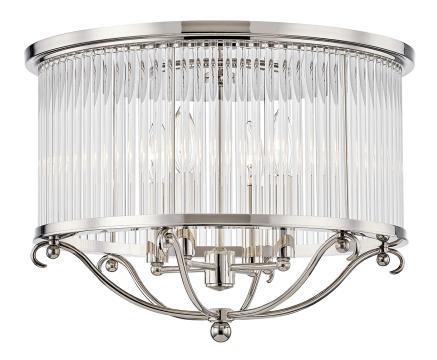

# **GLASS NO.1**

#### MDS201-PN

Crystal does wonderful things with light. It's also a timeless décor material renowned for its beauty. Those looking to add crystal to a spac as well as a classic form will see Glass No.1 as an easy way to do both.

#### POLISHED NICKEL

Coastal Suitable Finish (EPM): No

### **DIMENSIONS**

Height: 12.75" Width/Diameter: 19" Canopy/Backplate: 18" Product Weight: 19.8lb

Canopy/Backplate Shape: Round Sloped Ceiling Compatible: No

Living Finish: No Uplight Only: No

#### Shade

Shade 1: Crystal