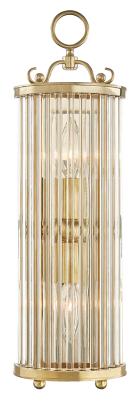

# GLASS NO.1

MDS200-AGB

Crystal does wonderful things with light. It's also a timeless décor material renowned for its beauty. Those looking to add crystal to a spac as well as a classic form will see Glass No.1 as an easy way to do both.

### FINISHES

AGED BRASS Coastal Suitable Finish (EPM): No

### DIMENSIONS

Height: 19" Width/Diameter: 5.75" Product Weight: 5.5lb Extension: 3.25" Top to Center: 11.25" Canopy/Backplate Shape: Rectangle Sloped Ceiling Compatible: No Living Finish: No Uplight Only: Yes