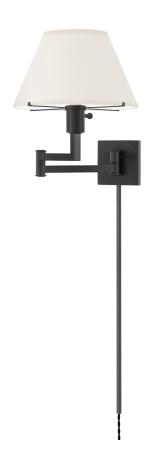

#### MDS131-OB

Simplistic design, perfect proportion and timeless materials come together in Leeds. In each style, a crisp linen shade floats effortlessly in a slim metal frame for an understated effect. Available as a wall sconce, plug-in wall sconce, table lamp and floor lamp.

#### **DIMENSIONS**

Height: 24.5"

Width/Diameter: 13"

Canopy/Backplate: 0"

Hanging Type: Product Weight: 6lb