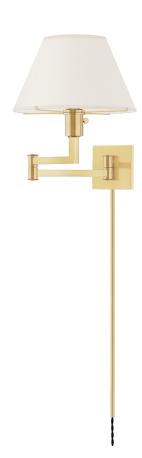

# **LEEDS**

#### MDS131-AGB

Simplistic design, perfect proportion and timeless materials come together in Leeds. In each style, a crisp linen shade floats effortlessly in a slim metal frame for an understated effect. Available as a wall sconce, plug-in wall sconce, table lamp and floor lamp.

### **FINISHES**

Aged Brass (AGB) Old Bronze (OB)

### **DIMENSIONS**

Height: 24.5"

Width/Diameter: 13"

Canopy/Backplate: 0"

Hanging Type: Product Weight: 6lb