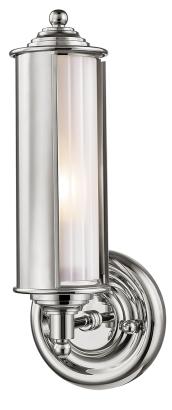

# **CLASSIC NO.1**

MDS103-PN

Distinctly approachable, the newest style in Mark D. Sikes Classic series is an instant favorite. With delicate curves and a slender profile, this timeless design can complement any aesthetic. Available in three finishes.

# FINISHES

POLISHED NICKEL (PN)

### DIMENSIONS

Height: 12.25" Width/Diameter: 4.75"

Canopy/Backplate: **4.75**" Hanging Type: Product Weight: **2.5lb** 