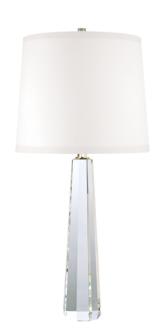

# **TAYLOR**

#### L885-PN-WS

# **FINISHES**

#### POLISHED NICKEL

Coastal Suitable Finish (EPM): No

# **DIMENSIONS**

Height: 28.75" Width/Diameter: 13.5" Canopy/Backplate: 3.5" Product Weight: 13lb

Canopy/Backplate Shape: Round Sloped Ceiling Compatible: No

Living Finish: No Uplight Only: No

### Shade

Shade 1: Faux Silk

Shade 1 Top Length: 11.75" Shade 1 Top Width: 11.75" Shade 1 Bottom L/W: 13.5" / 13.5"

Shade 1 Height: 11.375"

Replacement Glass Item #(s): SHD-00L885-WS