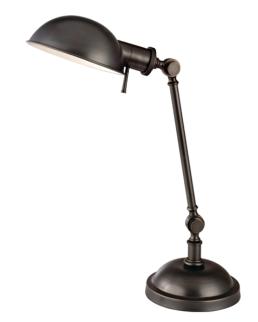

#### L433-OB

Whether a woodworker or a machinist, turn-of-the-century tradesmen required bright, focused lighting. Girard displays the innovative spirit that created task lighting solutions for America's workshops. With its functional beauty, Girard makes a fine addition to a contemporary interior. A metal shade directs light towards the task area and shields eyes from glare, while the double-hinged arm allows ample adjustment of the lighting space.