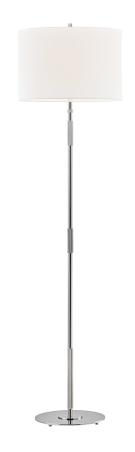

# **BOWERY**

## L3724-PN

#### POLISHED NICKEL

Coastal Suitable Finish (EPM): No

# **DIMENSIONS**

Height: 62.5" Width/Diameter: 16.5" Canopy/Backplate: 11.5" Product Weight: 11lb

Canopy/Backplate Shape: Round Sloped Ceiling Compatible: No

Living Finish: No Uplight Only: No

## Shade

Shade 1: Linen Shade 1 Finish: White Shade 1 Top Width: 16.5" Shade 1 Bottom L/W: 0" / 16.5"

Shade 1 Height: 11"