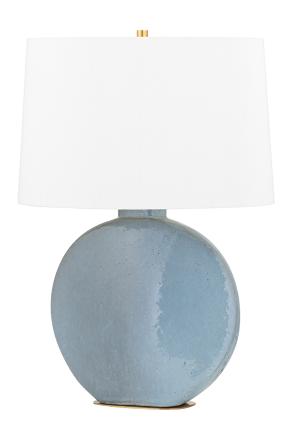

### AGED BRASS w/ Gray

Coastal Suitable Finish (EPM): No

# **DIMENSIONS**

Height: 29"

Width/Diameter: 11" Canopy/Backplate: 8" Product Weight: 11lb

Canopy/Backplate Shape: Oval Sloped Ceiling Compatible: No

Living Finish: No Uplight Only: No

### Shade

Shade 1: Linen

Shade 1 Top Length: 19" Shade 1 Top Width: 9.25" Shade 1 Bottom L/W: 20.75" / 11"

Shade 1 Height: 12.5"