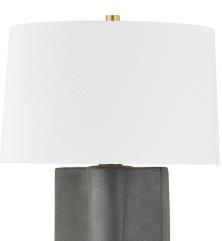

## L1688-AGB/CTG

Inspired by beautiful architectural stonework, Wilson's textured ceramic dark grey base is solid and substantial while feeling inherently natural. A white linen drum shade and Aged Brass finial give the table lamp a soft elegance.

# AGED BRASS w/ CERAMIC TEXTURE DARK GREY

Coastal Suitable Finish (EPM): No

#### **DIMENSIONS**

Height: 28"
Width/Diameter: 18"
Product Weight: 9.92lb
Sloped Ceiling Compatible: No

Living Finish: No Uplight Only: No

## Shade

Shade 1: Linen

Shade 1 Top Width: 16.5" Shade 1 Bottom L/W: 0" / 18"

Shade 1 Height: 11"

Replacement Glass Item #(s): SHD-L1688