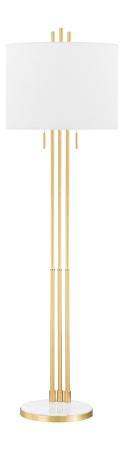

## L1666-AGB

#### AGED BRASS

Coastal Suitable Finish (EPM): No

# **DIMENSIONS**

Height: 68.75" Width/Diameter: 13" Canopy/Backplate: 13" Product Weight: 34.1lb Extension: 20.25"

Sloped Ceiling Compatible: No

Living Finish: No Uplight Only: No

## Shade

Shade 1: Linen

Shade 1 Top Width: 19.5" Shade 1 Bottom L/W: 0" / 19.5"

Shade 1 Height: 14"