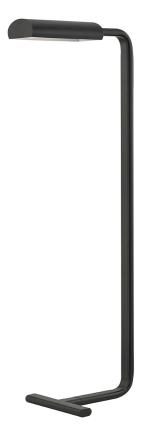

# RENWICK

### DIMENSIONS

Height: 47.5" Width/Diameter: 17" Product Weight: 14.3lb Extension: 10" Sloped Ceiling Compatible: No Living Finish: No Uplight Only: No

## Shade

Shade 1: Steel Shade 1 Top Width: 10.63" Shade 1 Height: 2.25"