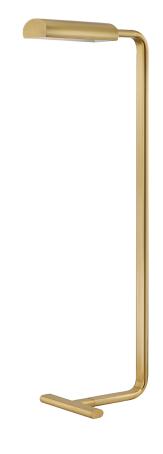

# **RENWICK**

## L1518-AGB

#### AGED BRASS

Coastal Suitable Finish (EPM): No

## **DIMENSIONS**

Height: 47.5" Width/Diameter: 17" Product Weight: 14.3lb

Extension: 10"

Sloped Ceiling Compatible: No

Living Finish: No Uplight Only: No

## Shade

Shade 1: Steel

Shade 1 Top Length: 10.75" Shade 1 Top Width: 5.25"

Shade 1 Bottom L/W: 10.75" / 5.25"

Shade 1 Height: 2.25"