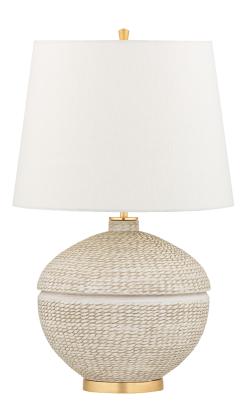

## L1516-GL

Drawing inspiration from a woven water hyacinth basket, the Katonah lamp is a delightful trompe l'oeil. Partway down the ceramic base, a pronounced ridge separates the textured, rope-like patterns, delineating the space where a basket and lid would converge. This clever design is complemented by an oversized linen shade and accents of Gold Leaf at the base.

#### **DIMENSIONS**

Height: 23.75" Width/Diameter: 15.5" Canopy/Backplate: 5" Product Weight: 20lb

Canopy/Backplate Shape: Round Sloped Ceiling Compatible: No

Living Finish: No Uplight Only: No

## Shade

Shade 1: Linen

Shade 1 Top Width: 12" Shade 1 Bottom L/W: 0" / 15.5" Shade 1 Height: 11.625"

Replacement Glass Item #(s): SHD-0L1516