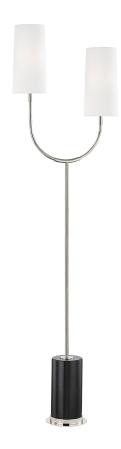

# **VESPER**

L1407-PN

## **FINISHES**

AGED BRASS (AGB) OLD BRONZE (OB) POLISHED NICKEL (PN)

Coastal Suitable Finish (EPM): No

#### **DIMENSIONS**

Height: 67"

Width/Diameter: 17.5" Canopy/Backplate: 7.25" Product Weight: 30.8lb Top to Center: 3.63"

Sloped Ceiling Compatible: No

Living Finish: No Uplight Only: No

#### Shade

Shade 1: Linen

Shade 1 Top Length: 4.75" Shade 1 Bottom L/W: 5.5" / 0" Shade 1 Height: 11.5"