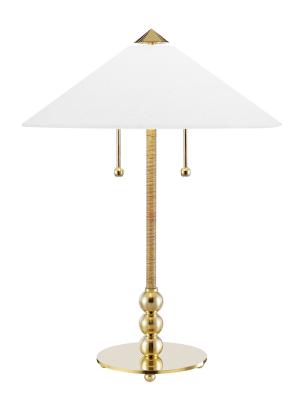

## L1395-AGB

\*Due to the one-of-a-kind nature of the medium, exact colors and patterns may vary slightly from the image shown.

#### AGED BRASS

Coastal Suitable Finish (EPM): No

## **DIMENSIONS**

Height: 24"
Width/Diameter: 18"
Canopy/Backplate: 8"
Product Weight: 8lb
Top to Center: 4"

Sloped Ceiling Compatible: No

Living Finish: No Uplight Only: No

## Shade

Shade 1: Linen

Shade 1 Top Length: 3.5" Shade 1 Bottom L/W: 18" / 0" Shade 1 Height: 5.75"

## Bulb 1

Bulb Included: No

Socket: E26 Medium Base

Bulb Type: A15 Max Wattage: 60 Bulb Quantity: 2 Bulb Included: No Wire Length: 120"

Gem Box Required (2"x3"): No

Dark Sky: No