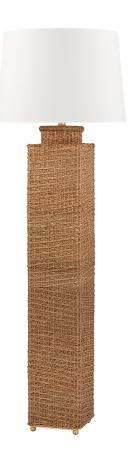

# **WEAVER**

L1393-GL

#### **GOLD LEAF**

Coastal Suitable Finish (EPM): No

## **DIMENSIONS**

Height: 66.75" Width/Diameter: 22" Product Weight: 28lb

Sloped Ceiling Compatible: No

Living Finish: No Uplight Only: No

#### Shade

Shade 1: Linen

Shade 1 Top Length: 19" Shade 1 Bottom L/W: 22" / 0" Shade 1 Height: 15"

Ü