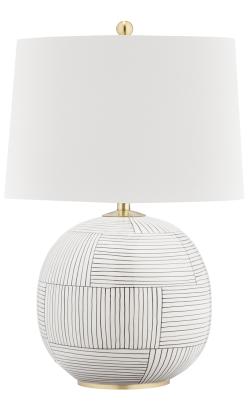

# FINISHES

AGED BRASS w/ SATIN LEAF Coastal Suitable Finish (EPM): No

## DIMENSIONS

Height: 24" Width/Diameter: 17" Canopy/Backplate: 6" Product Weight: 10.61lb Sloped Ceiling Compatible: No Living Finish: No Uplight Only: No

### Shade

#### Shade 1: Linen Shade 1 Top Width: 13" Shade 1 Bottom L/W: 0" / 17" Shade 1 Height: 11" Shade 2: Linen Shade 2 Top Width: 11.5" Shade 2 Bottom L/W: 0" / 11.5"