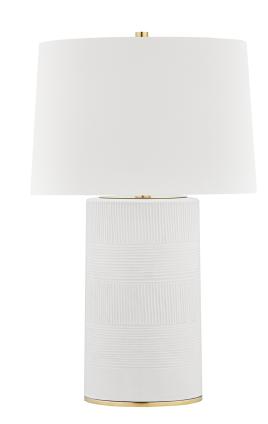

## **FINISHES**

AGED BRASS w/ WHITE

Coastal Suitable Finish (EPM): No

## **DIMENSIONS**

Height: 26"
Width/Diameter: 16"
Canopy/Backplate: 8"
Product Weight: 10.56lb
Sloped Ceiling Compatible: No

Living Finish: No Uplight Only: No

#### Shade

Shade 1: Linen

Shade 1 Top Width: 14.5" Shade 1 Bottom L/W: 0" / 16"

Shade 1 Height: 10" Shade 2: Linen

Shade 2 Top Width: 13" Shade 2 Bottom L/W: 0" / 13"

Replacement Glass Item #(s): SHD-0L1376