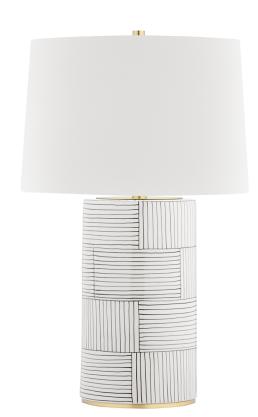

# **BORNEO**

#### L1376-AGB/ST

## **FINISHES**

AGED BRASS w/ SATIN LEAF

Coastal Suitable Finish (EPM): No

## **DIMENSIONS**

Height: 26"
Width/Diameter: 16"
Canopy/Backplate: 8"
Product Weight: 11.44lb
Sloped Ceiling Compatible: No

Living Finish: No Uplight Only: No

#### Shade

Shade 1: Linen

Shade 1 Top Width: 14.5" Shade 1 Bottom L/W: 0" / 16"

Shade 1 Height: 10" Shade 2 Top Width: 13" Shade 2 Bottom L/W: 0" / 13"

Replacement Glass Item #(s): SHD-0L1376