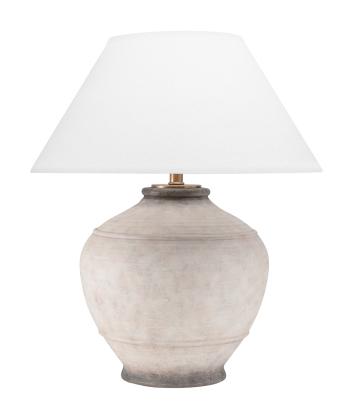

# **MALTA**

## L1373-ASH

#### Ash

Coastal Suitable Finish (EPM): No

# **DIMENSIONS**

Height: 29"
Width/Diameter: 21"
Canopy/Backplate: 8"
Product Weight: 26.85lb
Sloped Ceiling Compatible: No

Living Finish: No Uplight Only: No

## Shade

Shade 1: Linen

Shade 1 Top Length: 10" Shade 1 Bottom L/W: 21" / 0" Shade 1 Height: 14"