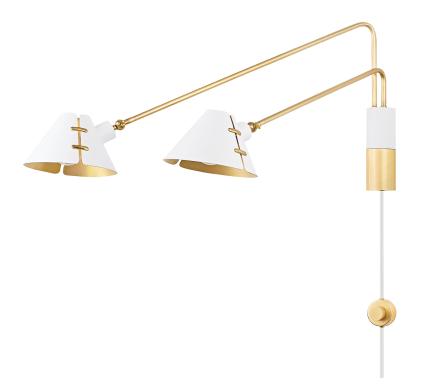

# **SPLIT**

Split brings together clean, modern design with an artisan's flair. Small aged brass fasteners connect the cone shades, adding a spark of color while intentionally allowing a sliver of light to pass through.

## **FINISHES**

AGED BRASS w/ SOFT WHITE

Coastal Suitable Finish (EPM): No

#### **DIMENSIONS**

Height: 16.5" Width/Diameter: 9.5" Product Weight: 5lb Top to Center: 12.5"

Canopy/Backplate Shape: Round Sloped Ceiling Compatible: No

Living Finish: No Uplight Only: Yes

#### Shade

Shade 1: Steel

Shade 1 Top Width: 2.5" Shade 1 Bottom L/W: 0" / 8.5"

Shade 1 Height: 5"