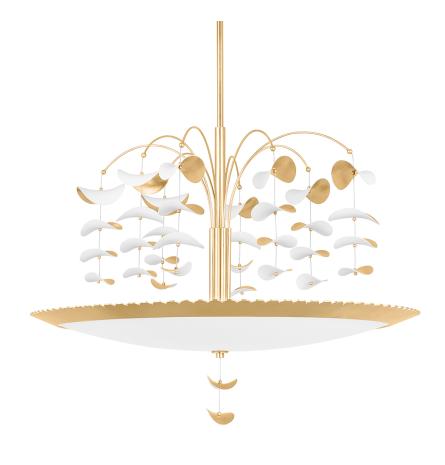

## FINISHES

GOLD LEAF w/ SOFT WHITE Coastal Suitable Finish (EPM): No

## DIMENSIONS

Height: 27.75" Width/Diameter: 36" Minimum Height: 32.25" Maximum Height: 86.25" Canopy/Backplate: 8.75" Hanging Type: 1-3" / 1-6" / 1-12" / 2-18" Stems Product Weight: 51lb Canopy/Backplate Shape: Round Sloped Ceiling Compatible: No Living Finish: No Uplight Only: No

### Shade

Shade 1: Glass Shade 1 Top Width: 31.5" Shade 1 Height: 3"