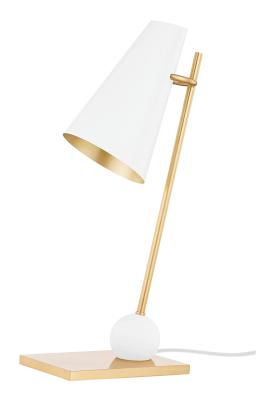

# **PITON**

#### AGED BRASS w/ SOFT WHITE

Coastal Suitable Finish (EPM): No

# **DIMENSIONS**

Height: 21.5" Width/Diameter: 6" Length: 10" Canopy/Backplate: 6" Product Weight: 3lb

Canopy/Backplate Shape: Rectangle Sloped Ceiling Compatible: No

Living Finish: No Uplight Only: No

#### Shade

Shade 1: Steel Shade 1 Top Width: 6"