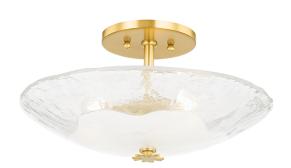

## KBS1742503S-AGB

Glass takes center stage in this exquisite flush mount. The round shade is made of a thick piece of hand-blown piastra glass, each with a unique, opaque Blonchino at the center. Mounted close to the ceiling, light fills the shade and reflects off the ceiling back into it, creating a mesmerizing, almost motion-like glow. The decorative aged brass finial adds to the piece's distinctive design.

#### **DIMENSIONS**

Height: 7.75"

Width/Diameter: 16.25" Canopy/Backplate: 6" Product Weight: 5lb

Canopy/Backplate Shape: Round Sloped Ceiling Compatible: No

Living Finish: No Uplight Only: No

## Shade

Shade 1 Top Width: 16.25"