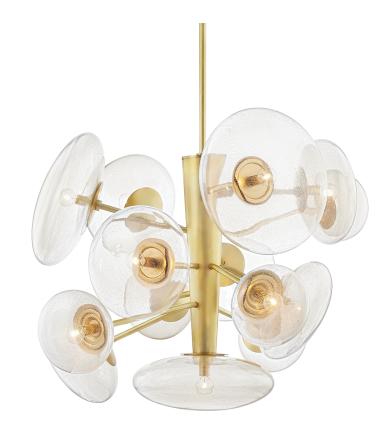

#### AGED BRASS

Coastal Suitable Finish (EPM): No

# **DIMENSIONS**

Height: 33" Width/Diameter: 55" Minimum Height: 36" Maximum Height: 87" Canopy/Backplate: 5.5"

Hanging Type: 1-3" / 1-6" / 1-12" / 2-18" Stems

Product Weight: 30lb

Canopy/Backplate Shape: Round Sloped Ceiling Compatible: No

#### Shade

Shade 1: Glass

Shade 1 Finish: Gold Mesh Shade 1 Top Width: 15" Shade 1 Bottom L/W: 0" / 15"

Shade 1 Height: 6" Shade 2: Glass

Shade 2 Finish: Gold Mesh Shade 2 Top Width: 8.25" Shade 2 Bottom L/W: 0" / 8.25"

Shade 2 Height: 6"