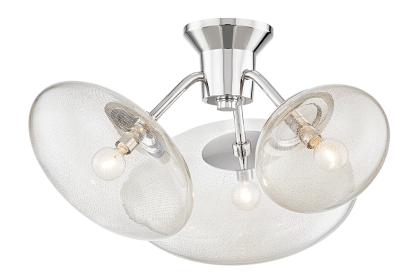

### **DIMENSIONS**

Height: 14"

Width/Diameter: 26.25" Canopy/Backplate: 5.5" Product Weight: 17.6lb

Canopy/Backplate Shape: Round Sloped Ceiling Compatible: No

Living Finish: No Uplight Only: No

#### Shade

Shade 1: Glass

Shade 1 Finish: Gold Mesh Shade 1 Top Width: 15" Shade 1 Bottom L/W: 0" / 15"

Shade 1 Height: 6" Shade 2: Glass

Shade 2 Finish: Gold Mesh Shade 2 Top Width: 8.25" Shade 2 Bottom L/W: 0" / 8.25"

Shade 2 Height: 6"

# Bulb 1

Bulb Included: No

Socket: E12 Candelabra Base

Bulb Type: G16.5 Max Wattage: 60 Bulb Quantity: 3 Bulb Included: No Wire Length: 120"

Cord Type: B & W TEFLON W/ GROUND WIRE

Gem Box Required (2"x3"): No