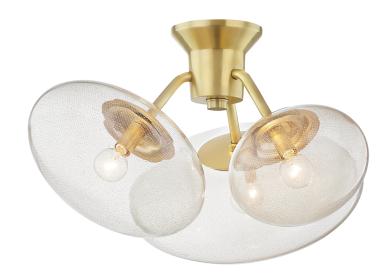

# **OPERA**

#### AGED BRASS

Coastal Suitable Finish (EPM): No

#### **DIMENSIONS**

Height: 14"

Width/Diameter: 26.25" Canopy/Backplate: 5.5" Product Weight: 8lb

Canopy/Backplate Shape: Round Sloped Ceiling Compatible: No

Living Finish: No Uplight Only: No

#### Shade

Shade 1: Glass

Shade 1 Finish: Gold Mesh Shade 1 Top Width: 15" Shade 1 Bottom L/W: 0" / 15"

Shade 1 Height: 6" Shade 2: Glass

Shade 2 Finish: Gold Mesh Shade 2 Top Width: 8.25" Shade 2 Bottom L/W: 0" / 8.25"

Shade 2 Height: 6"