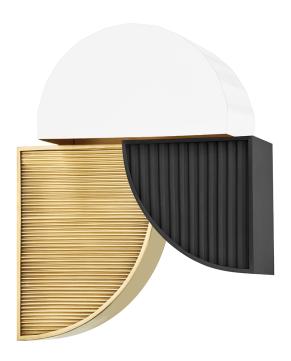

# **CONSTRUCT**

#### KBS1428102-AGB

\*Due to the one-of-a-kind nature of the medium, exact colors and patterns may vary slightly from the image shown.

#### AGED BRASS

Coastal Suitable Finish (EPM): No

### **DIMENSIONS**

Height: 13.5" Width/Diameter: 10.5" Product Weight: 6lb Extension: 4.75" Top to Center: 2.5"

Canopy/Backplate Shape: Square Sloped Ceiling Compatible: No

Living Finish: No Uplight Only: Yes