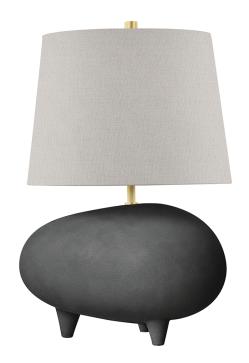

# AGED BRASS w/ DEEP BRONZE \*CHANGE TO MORGAN BRONZE

Coastal Suitable Finish (EPM): No

#### **DIMENSIONS**

Height: 18.5" Width/Diameter: 12.5" Product Weight: 11lb

Sloped Ceiling Compatible: No

Living Finish: No Uplight Only: No

# Shade

Shade 1: Linen

Shade 1 Top Length: 10" Shade 1 Top Width: 8" Shade 1 Bottom L/W: 12" / 10"

Shade 1 Height: 9"