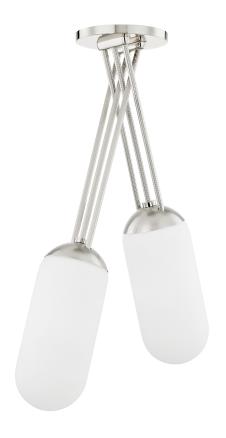

# **PALISADE**

### KBS1356701D-BN

#### **BURNISHED NICKEL**

Coastal Suitable Finish (EPM): No

## **DIMENSIONS**

Height: 31.75" Width/Diameter: 20" Canopy/Backplate: 6"

Hanging Type: 1-3" / 1-6" / 1-12" / 2-18" Stems

Product Weight: 9lb

Canopy/Backplate Shape: Round Sloped Ceiling Compatible: No

Living Finish: No Uplight Only: No

### Shade

Shade 1: Glass

Shade 1 Finish: Opal Matte Shade 1 Top Width: 6" Shade 1 Height: 12.75"