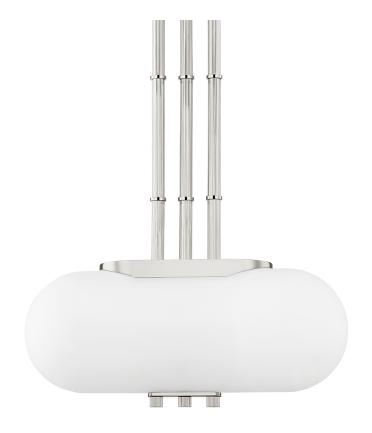

# **DIMENSIONS**

Height: 7.5"

Width/Diameter: 15.75" Minimum Height: 10.5" Maximum Height: 46.5" Canopy/Backplate: 6"

Hanging Type: 1-3" / 1-6" / 1-12" / 1-18" Stems

Product Weight: 11lb

Canopy/Backplate Shape: Round Sloped Ceiling Compatible: No

## Shade

Shade 1: Glass

Shade 1 Finish: Opal Matte Shade 1 Top Width: 15.75" Shade 1 Height: 6"