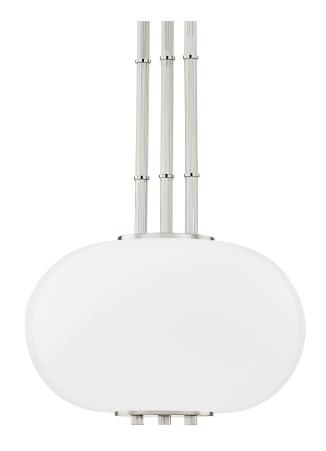

# **DIMENSIONS**

Height: 10" Width/Diameter: 14" Minimum Height: 13" Maximum Height: 49" Canopy/Backplate: 6"

Hanging Type: 1-3" / 1-6" / 1-12" / 1-18" Stems

Product Weight: 9lb

Canopy/Backplate Shape: Round Sloped Ceiling Compatible: No

## Shade

Shade 1: Glass

Shade 1 Finish: Opal Matte Shade 1 Top Width: 14" Shade 1 Height: 9.25"