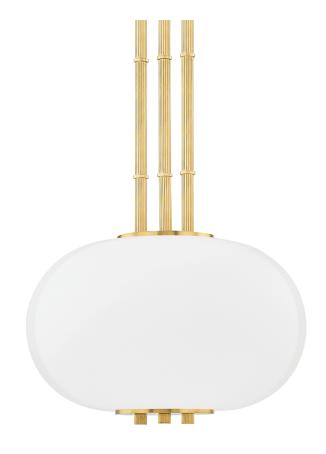

# **DIMENSIONS**

Height: 10"
Width/Diameter: 14"
Minimum Height: 13"
Maximum Height: 49"
Canopy/Backplate: 6"

Hanging Type: 1-3" / 1-6" / 1-12" / 1-18" Stems

Product Weight: 9lb

Canopy/Backplate Shape: Round Sloped Ceiling Compatible: No

## Shade

Shade 1: Glass

Shade 1 Finish: Opal Matte Shade 1 Top Width: 14" Shade 1 Height: 9.25"