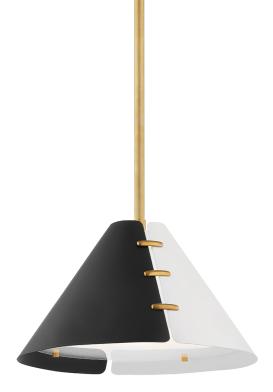

# SPLIT KBS1352701S-AGB

Split brings together clean, modern design with an artisan's flair. Small aged brass fasteners connect the cone shades, adding a spark of color while intentionally allowing a sliver of light to pass through.

#### DIMENSIONS

Height: 14.5" Width/Diameter: 14.5" Minimum Height: 17.5" Maximum Height: 61.5" Canopy/Backplate: 4.5" Hanging Type: 1-3" / 1-6" / 1-12" / 2-18" Stems Product Weight: 6lb Canopy/Backplate Shape: Round Sloped Ceiling Compatible: No Living Finish: No Uplight Only: No

### Shade

Shade 1: Glass Shade 1 Top Width: 12.75" Shade 1 Bottom L/W: 0" / 12.75"