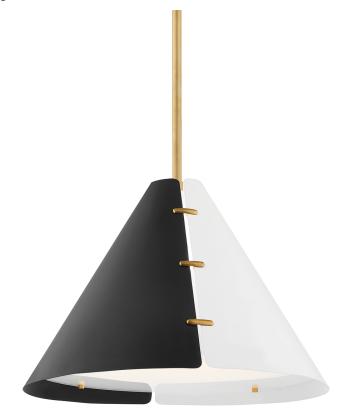

# **SPLIT**

#### KBS1352701L-AGB

Split brings together clean, modern design with an artisan's flair. Small aged brass fasteners connect the cone shades, adding a spark of color while intentionally allowing a sliver of light to pass through.