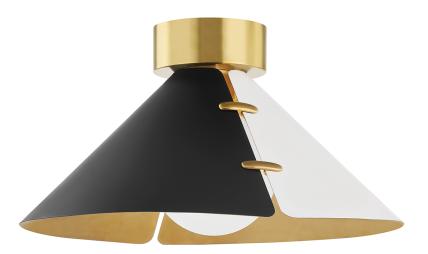

# SPLIT KBS1352501L-AGB

Split brings together clean, modern design with an artisan's flair. Small aged brass fasteners connect the cone shades, adding a spark of color while intentionally allowing a sliver of light to pass through.

### DIMENSIONS

Height: 8" Width/Diameter: 15" Canopy/Backplate: 4.5" Product Weight: 4.4lb Canopy/Backplate Shape: Round Sloped Ceiling Compatible: No Living Finish: No Uplight Only: No