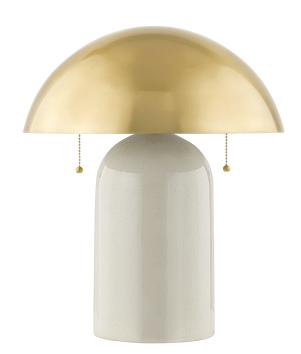

# **GAIA**

#### HL777201-AGB/CLC

Gaia elevates the everyday table lamp, infusing modern sophistication into any space. An oversized, antique brass dome shade steals the show, shining brilliantly against the ceramic base. Hand-crafted details like the white crackle glaze lend a wabi-sabi quality to the otherwise polished design. Functional pull chains reference the iconic banker's lamp, bringing the revered design into the future.