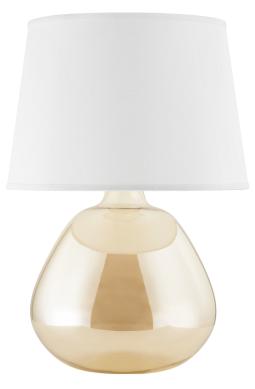

Thea's beauty lies in her unique luster finish, expertly crafted to enhance the organic form. The table lamp emanates warmth, featuring a plated champagne amber glass that quietly glistens. French-wired for added flair, the wire extends directly from the socket. Topped with a linen drum shade.

### DIMENSIONS

Height: 22.75" Width/Diameter: 16.25"

Canopy/Backplate: **6.5**" Hanging Type: Product Weight: **8.8lb** 