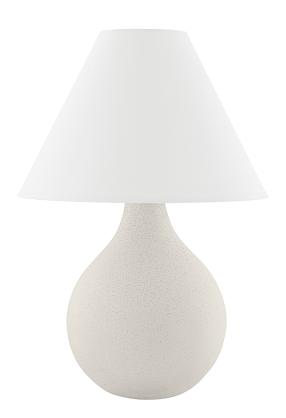

#### HL775201-AGB/CWK

Helena ushers in an era of 'new neutrals'. From the pear-like silhouette to the classic tapered shade, Helena masters simplistic beauty while maintaining a certain design edge. The matte white ceramic form features the faintest black speckle, adding organic texture to the piece.

# **FINISHES**

AGED BRASS/CERAMIC MATTE WHITE SPECK (AGB/CWK)