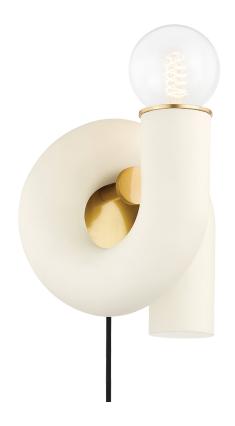

# **JOLIE**

#### HL725201-AGB/TCR

Surrealist in nature, Jolie feels more like sculptural wall art than tactical lighting. But shine bright she does—with chunky curves, aged brass accents, and a single exposed bulb, the Jolie wall sconce masters style, and substance. The plug-in design is completely hassle-free, allowing you to plug into an existing outlet vs. hardwiring.

## **FINISHES**

AGED BRASS/TEXTURED CREAM (AGB/TCR)