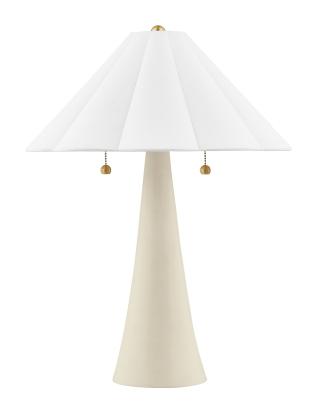

#### HL676202-AGB/CAI

Alana keeps things light and airy. A pretty scalloped shade in white linen is adorned by aged brass accents like metal balls, chain work, arnd canopy. Pull chains on each side of the ceramic table lamp dangle like earrings, adding both function and fashion.

## Shade

Shade 1: Linen Shade 1 Finish: White Shade 1 Top Width: 3.5" Shade 1 Bottom L/W: 0" / 17" Shade 1 Height: 7.5"

Replacement Glass Item #(s): SHD-H676603