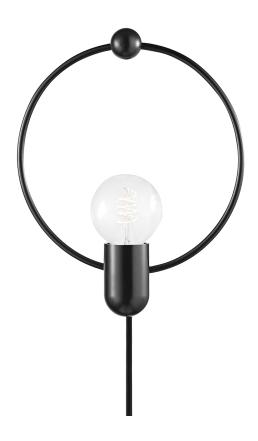

# **DARCY**

## HL638201-SBK

## **DIMENSIONS**

Height: 12.25" Width/Diameter: 10" Product Weight: 2.75lb

Extension: 4"

Canopy/Backplate Shape: Round Sloped Ceiling Compatible: No

Living Finish: No Uplight Only: Yes